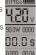

#### 3. Wattage Mode

Press "+" or "-" to adjust wattage in 1W increment, press and hold "+" or "-" to cause the wattage to scroll more quickly. When the device is standing by, all values 0,00A 0000 displayed on the screen are calculated values. When firing the device, the values 00.0 s will be real-time values.

Note: Resistance will always be the real-time value.