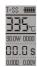

#### 3. Wattage Mode

Press "+" or "-" to adjust wattage in 1W increment, press and hold "+" or "-" to cause the wattage to scroll more quickly. When the device is standing by, all values 0,00A 0000 displayed on the screen are calculated values. When firing the device, the values 00.0 s will be real-time values.

Note: Resistance will always be the real-time value.