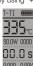

#### 4. B pass Mode

B pass Mode
When the device is standing by, all values
When the device is calculated values. When firing the device, the values 300W 0000 will be real-time values

Note: Resistance will always be the real-time value.