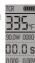

#### 3. Wattage Mode

Press "+" or "-" to adjust wattage in 1W increment, press and hold "+" or "-" to cause the wattage to scroll more quickly. When the device is standing by, all values 0,00A 0000 displayed on the screen are calculated values. When firing the device, the values 00.0 s will be real-time values.

Note: Resistance will always be the real-time value.