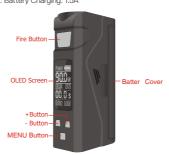

#### 1. Installing Batter, Power On/Off

- 1.1 This device is 21700/20700/18650 battery compatible, make sure the positive and negative ends are facing the correct directions when installing the battery.
- 1.2 Press fire button 5 times quickly to turn on/off the

#### 2. Menu

Press and hold MENU BUTTON for 2 seconds to enter the menu, press "+" or "-" to select, Press MENU BUTTON again to confirm.

#### 3. Wattage Mode

Press "+" or "-" to adjust wattage in 1W increment, press and hold "+" or "-" to cause the wattage to scroll more quickly. When the device is standing by, all values 0,00A 0000 displayed on the screen are calculated values. When firing the device, the values 00.0 s will be real-time values.

# 10. Charging Batter

10.1 Plug the USB cable to charge the device, the battery icon will indicate it's getting filled up. The screen will go dim after 5 seconds of inactivity.

10.2 Charging Current: 1.5A