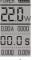

#### 3. Wattage Mode

Press "+" or "-" to adjust wattage in 1W increment, press and hold "+" or "-" to cause the wattage to scroll more quickly. When the device is standing by, all values 0,00A 0000 displayed on the screen are calculated values. When firing the device, the values 00.0 s will be real-time values.

Note: Resistance will always be the real-time value.