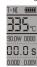

#### 4. B pass Mode

B pass Mode
When the device is standing by, all values
When the device is calculated values. When firing the device, the values 300W 0000 will be real-time values

Note: Resistance will always be the real-time value.